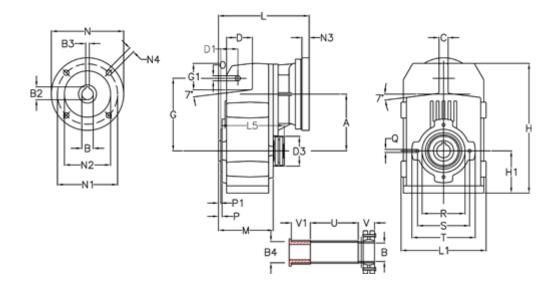

## **Data Sheet**

Article number: 29560212788325
Description: Shaft mounted gear

A253QF32-127,8-P71B5

## **Measures**

| A = 128.75 | D1 = 43.5 | l5 = 197.5 | P1                                   | = 3.5    | V =  |
|------------|-----------|------------|--------------------------------------|----------|------|
| B = 32     | d3 = 83   | M = 135.5  | Q                                    | = M10x14 | V1 = |
| B1 = 14    | G = 162   | N = 160    | R                                    | = 110    |      |
| B2 = 16.3  | G1 = 58.0 | N1 = 130   | S                                    | = 130    |      |
| B3 = 5     | H = 290.5 | N2 = 110   | Т                                    | = 150    |      |
| B4 = 32    | H1 = 93.5 | N4 = M8x16 | Tightening torque Nm adapter bushing | g = 6.0  |      |
| C = 20     | L = 213.0 | O = 13     | Tightening torque Nm shrink disc     | = 7.0    |      |
| D = 57.0   | L1 = 188  | P = 6.0    | U                                    | = 120.5  |      |